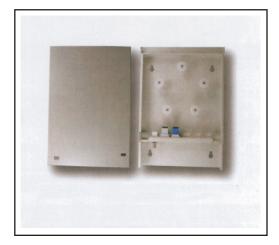

www.xpcable.com

- 24 port rock mount & 12 port and 6 port wall mount.
- Made of aluminum alloy housing with durable paint.
- Special design of splice trays.
- It has two sides, inner side is for thinner cables and the outer side is for thicker cables.
- Snap-in type module, it is easy to remove, add and change different type of modules.

## Feature

Made of aluminum alloy housing-litle in weight 6 por modules could be inserted up ST. SC. MTRJ & Rj45 coupler. The cover can protect the cables, it can also become a cable management when you fold down.