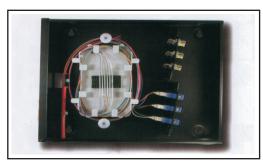

The splice trays has two sides, inner side is for thinner cables (250um~900um) and outer side is for thicker cables (900um~3mm).